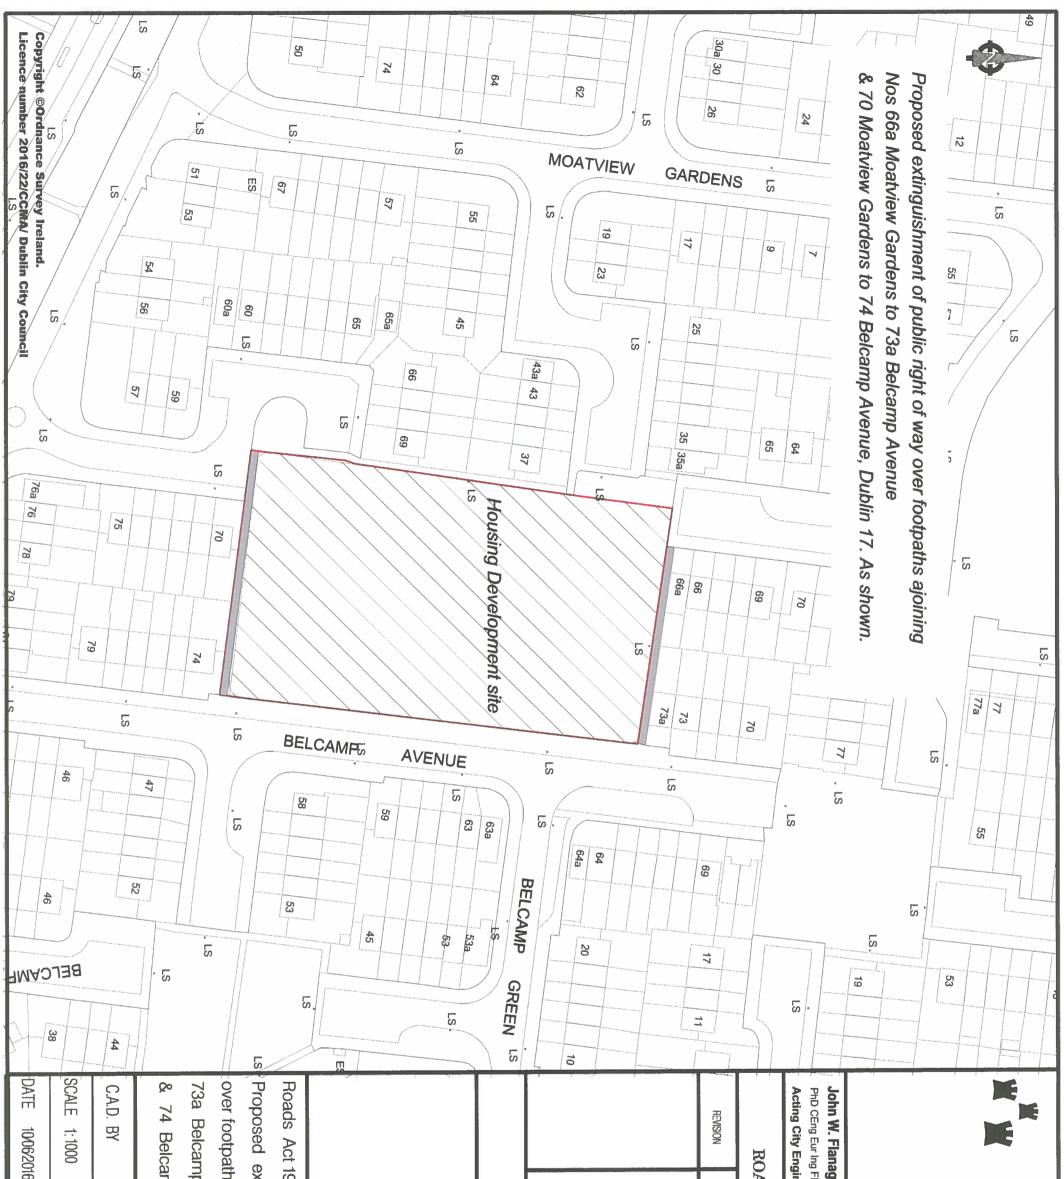

# <u>Proposal</u>

A request to have the public right of way extinguished over 2 footpaths located at Belcamp Avenue, Moatview Gardens and Moatview Avenue, Darndale, Dublin 17 was received from Dublin City Council Housing Development Department. It is proposed to construct 38 Rapid Delivery Homes on a green space that runs between Belcamp Avenue and Moatview Estate. There is currently a footpath at both ends of the site linking Moatview Gardens and Moatview Avenue with 73A and 74 Belcamp Avenue. As part of the construction it is proposed to close both of these pathways by incorporating them into the site of the proposed Rapid Delivery Houses. The extent of the proposed extinguishment is shown on Drawing <u>RM 36601</u> (copy attached). The North Central Area Committee at its meeting on 20<sup>th</sup> June, 2016 agreed to initiate the statutory procedures to extinguish the Public Right of Way over the 2 footpaths at the above location.

#### **Recommendation**

This item was discussed at the North Central Area Committee meeting held on 19th September 2016 and the committee members decided to recommend extinguishment to the City Council, as shown on Drawing <u>RM 36601</u>.